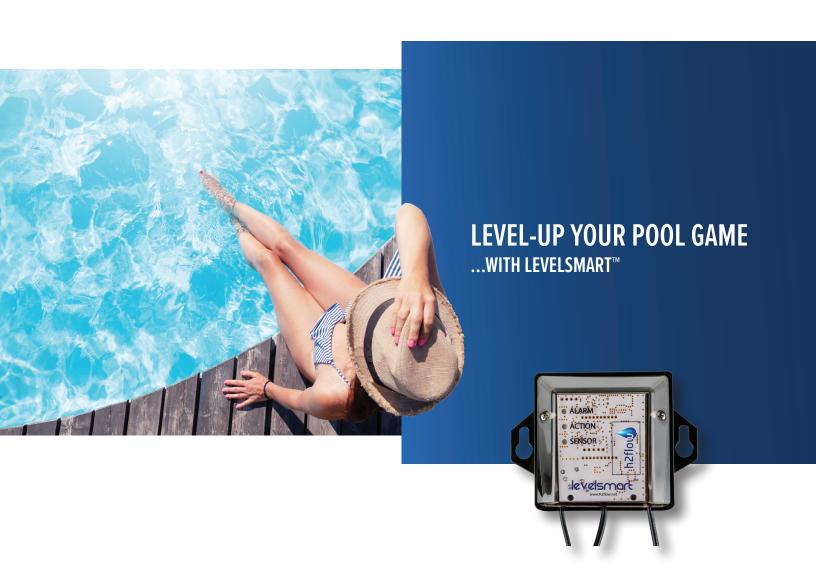

### SIMPLE INSTALLATION & COMPLETE AUTOMATION!

LevelSmart<sup>™</sup> eliminates the chore of filling your pool manually and the risk of over-filling it. With 24-hour-per-day wireless monitoring, LevelSmart<sup>™</sup> automatically maintains the water level of your pool, spa, pond, water feature, or tank.

LevelSmart $^{\mathbb{M}}$  can easily be easily installed to any new or existing application. American-made quality, combined with an innovative and patented proprietary sensing method, ensures that LevelSmart is the most reliable and user-friendly autofill system on the market.