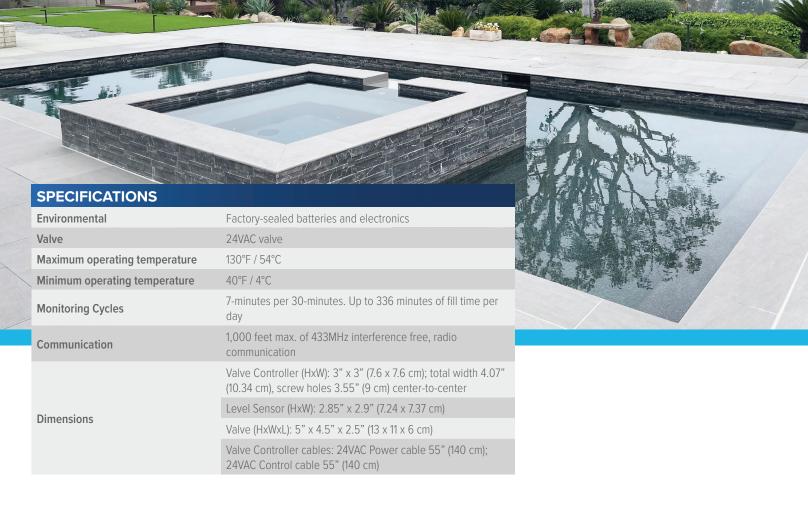

rt<sup>™</sup> App
- Water level information
- Temperature information
- Water consumption (gallons used)
- Autofill information
- Push notifications and alerts







#### **KEY BENEFITS**



Eliminates manual work of filling the pool



Prevents tripping over hoses and increases overall pool safety



Retrofits to any pool without construction



Saves the pool pump from running dry and burning out



Reduces water and energy consumption



Keeps your pool full and ready to use at all times

## **HOW IT WORKS**

Positioned at the desired water level within the pool, the LevelSmart™ sensor wirelessly communicates with the LevelSmart™ valve controller. When necessary, the valve will open, allowing water into the pool and making it possible to maintain the desired water level.















# Progress through Innovation"

Our innovative solutions are developed with a focus on controlling, monitoring and measuring flow. Contact your authorized H2flow Controls solutions provider to find out how our products can help you and your customers.

Find an authorized partner at www.h2flow.net/locate-a-partner

AC DRIVES | ANTI ENTRAPMENT DEVICES | AUTOFILL SYSTEMS | FLOW METERS



888.635.0296



sales@h2flow.net



www.h2flow.net

©2023 H2flow Controls, Inc. All rights reserved.

H2flow reserves the right to make changes to specifications and product features without notice. Please contact H2flow or visit www.h2flow.net for the most up-to-date versions of our product literature.