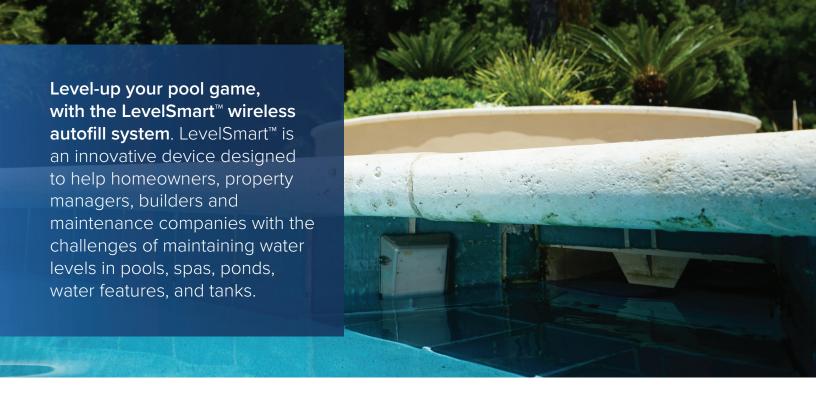

### SIMPLE INSTALLATION & COMPLETE AUTOMATION!

LevelSmart<sup>™</sup> eliminates the chore of filling your pool manually and the risk of over-filling it. With 24-hour-per-day wireless monitoring, LevelSmart<sup>™</sup> automatically maintains the water level of your pool, spa, pond, water feature, or tank.

LevelSmart $^{\mathbb{M}}$  can easily be easily installed to any new or existing application. American-made quality, combined with an innovative and patented proprietary sensing method, ensures that LevelSmart is the most reliable and user-friendly autofill system on the market.