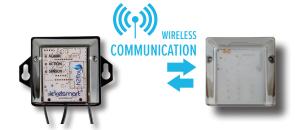

## **HOW IT WORKS**

Positioned at the desired water level within the pool, the LevelSmart™ sensor wirelessly communicates with the LevelSmart™ valve controller. When necessary, the valve will open, allowing water into the pool and making it possible to maintain the desired water level.