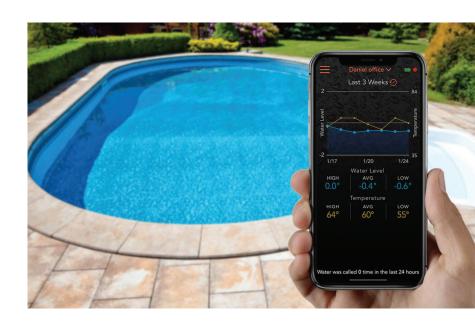

#### GET MORE WITH LEVEL SMART ONLINE

Upgrade to LevelSmart™ Online to get even more features and benefits, including:

- Remote monitoring from the online dashboard and LevelSmart<sup>™</sup> App
- Water level information
- Temperature information
- Water consumption (gallons used)
- Autofill information
- Push notifications and alerts