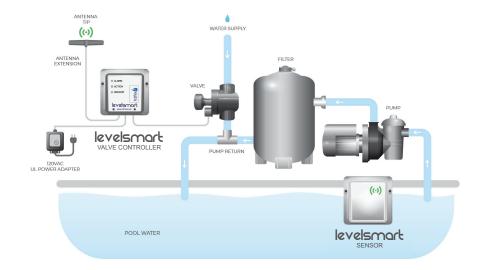

## **HOW IT WORKS**

Positioned at the desired water level within the pool, the LevelSmart™ sensor wirelessly communicates with the LevelSmart™ valve controller. When necessary, the valve will open, allowing water into the pool and making it possible to maintain the desired water level.