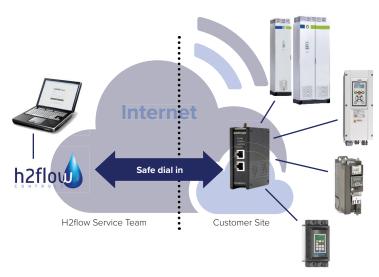

# Direct response reducing downtime and cost

For AC Drives and Soft Starters we offer our service partners, distributors and end-customers remote support and service. We're able to offer remote access to these products via a reliable and safe communication channel, without the need to be connected to the customer's local Ethernet or other on-site networks.

# Full connectivity

Devices can be accessed via this gateway by:

- Ethernet
- USB 2.0 port
- Serial port
- WiFi (optional via USB)

This gateway also offers internet access via:

- 4G/GPRS
- Ethernet 10/100Mbit
- WiFi (via USB)

## Fixed service unit

- √ Ability to connect multiple drives simultaneously (Modbus TCP or RS485)
- ✓ VPN connection by local internet connection or 3G/4G network

# Portable service unit

- ✓ Applicable on all FDU/VFX AC Drives
- ✓ Applicable to all TSA Soft Starters
- ✓ Connect to the Drives display port
- ✓ VPN connection by 3G/4G network (worldwide)